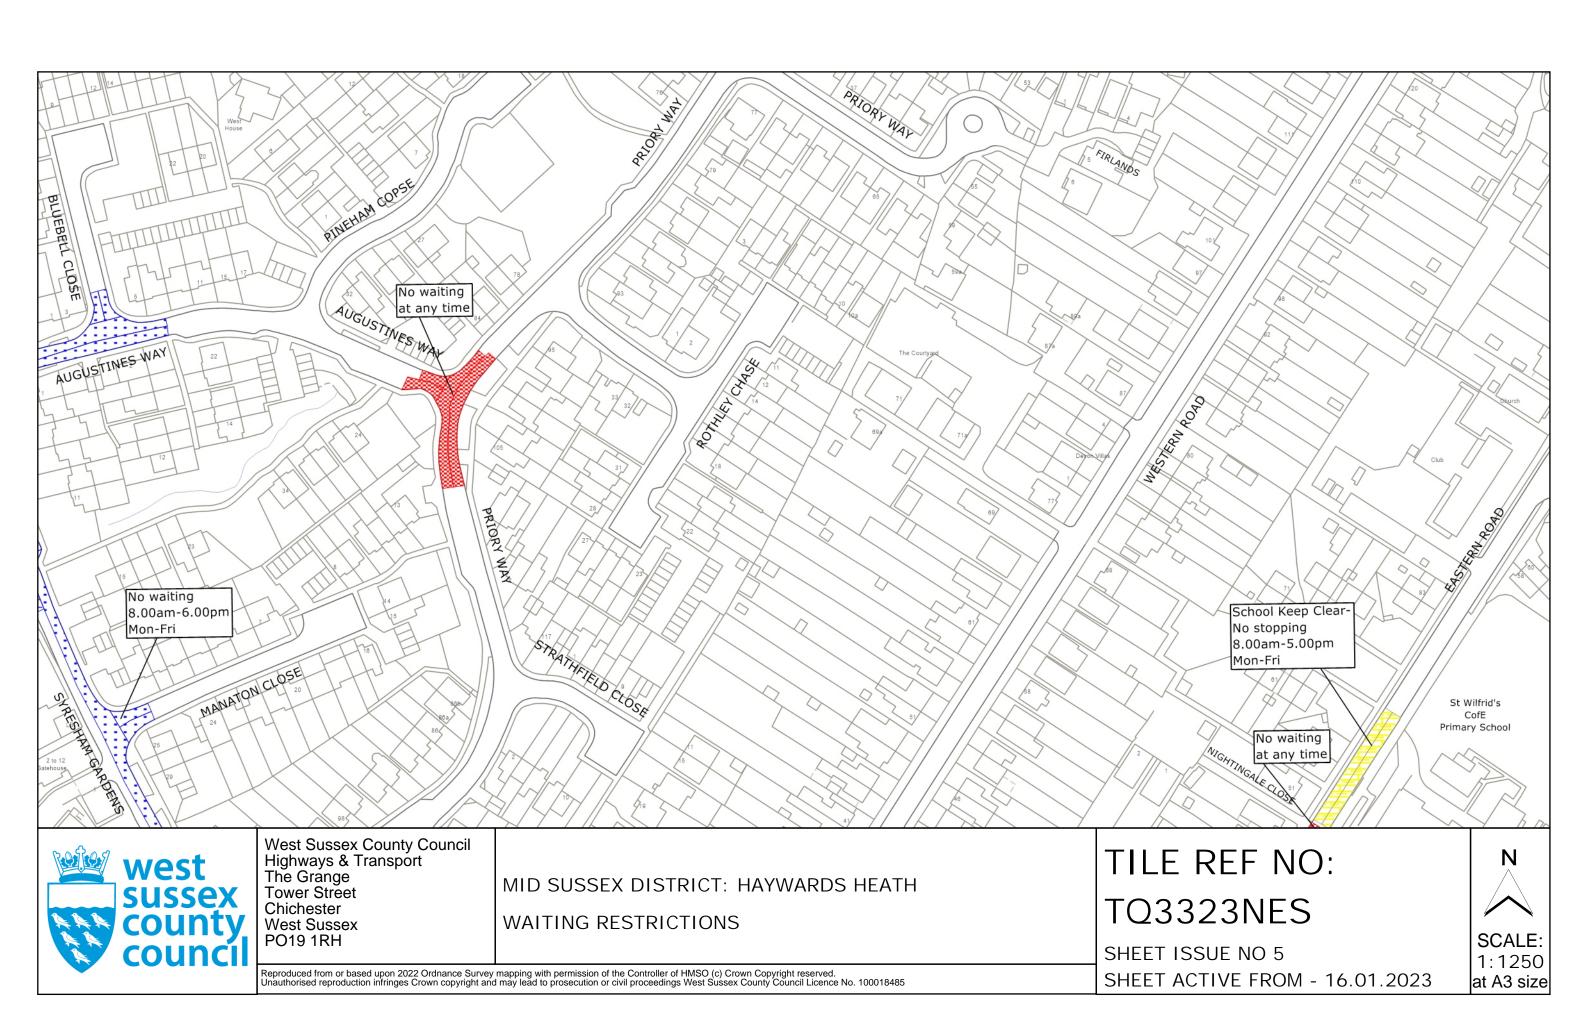

## FIRST SCHEDULE Plans to be Replaced

TQ3323NEN (Issue Number 5)

TQ3323NES (Issue Number 4)

TQ3323NWN (Issue Number 6)

TQ3323NWS (Issue Number 5)

TQ3324SEN (Issue Number 6)

TQ3324SES (Issue Number 6)

TQ3424SWN (Issue Number 1)

### SECOND SCHEDULE Replacement Plans

TQ3323NEN (Issue Number 6)

TQ3323NES (Issue Number 5)

TQ3323NWN (Issue Number 7)

TQ3323NWS (Issue Number 6)

TQ3324SEN (Issue Number 7)

TQ3324SES (Issue Number 7)

TQ3424SWN (Issue Number 2)

MID SUSSEX DISTRICT: HAYWARDS HEATH WAITING RESTRICTIONS

Reproduced from or based upon 2022 Ordnance Survey mapping with permission of the Controller of HMSO (c) Crown Copyright reserved.

Unauthorised reproduction infringes Crown copyright and may lead to prosecution or civil proceedings West Sussex County Council Licence No. 100018485