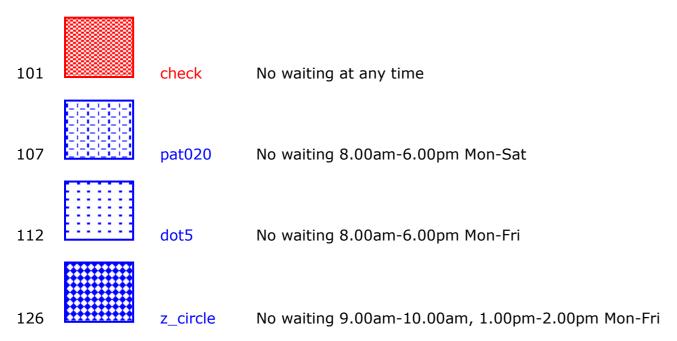

ION OF WAITING RESTRICTIONS



Reproduced from or based upon 2023 Ordnance Survey mapping with permission of the Controller of HMSO (c) Crown Copyright reserved.
Unauthorised reproduction infringes Crown copyright and may lead to prosecution or civil proceedings
West Sussex County Council Licence No. 100023447

SCALE: 1:22000
DATE: 16.01.2023

#### **Key for Waiting Restrictions**

All areas over which the provision of the orders apply are defined by the shaded areas as shown on the following plans plus a contiguous area not indicated on the plans of verge and/or footway between the carriageway edge and the highway boundary. The plans in this schedule are based upon grid references of the Ordnance Survey National Grid defined by the OSGB 36 triangulation.

#### **Prohibition of Waiting**



#### **Free Limited Waiting**





## WEST SUSSEX COUNTY COUNCIL ((MID SUSSEX DISTRICT) (PARKING PLACES & TRAFFIC REGULATION) (CONSOLIDATION NO.2) ORDER 2006)

#### (HAYWARDS HEATH: VARIOUS ROADS AMENDMENT) ORDER 2023

West Sussex County Council in exercise of their powers under Sections 1 (a) 2 (1) and (2), 4 (2), 45. 46. 49 and 53 and Part IV of Schedule 9 of the Road Traffic Regulation Act 1984 ("the Act") as amended and of all other enabling powers and after consultation with the Chief Officer of Police in accordance with Part III of Schedule 9 to the Act hereby make the following Order:-

- 1. The Order shall come into operation on the Sixteenth day of January 2023 and may be cited as "West Sussex County Council) ((Mid Sussex District) (Parking Places & Traffic Regulation) (Consolid