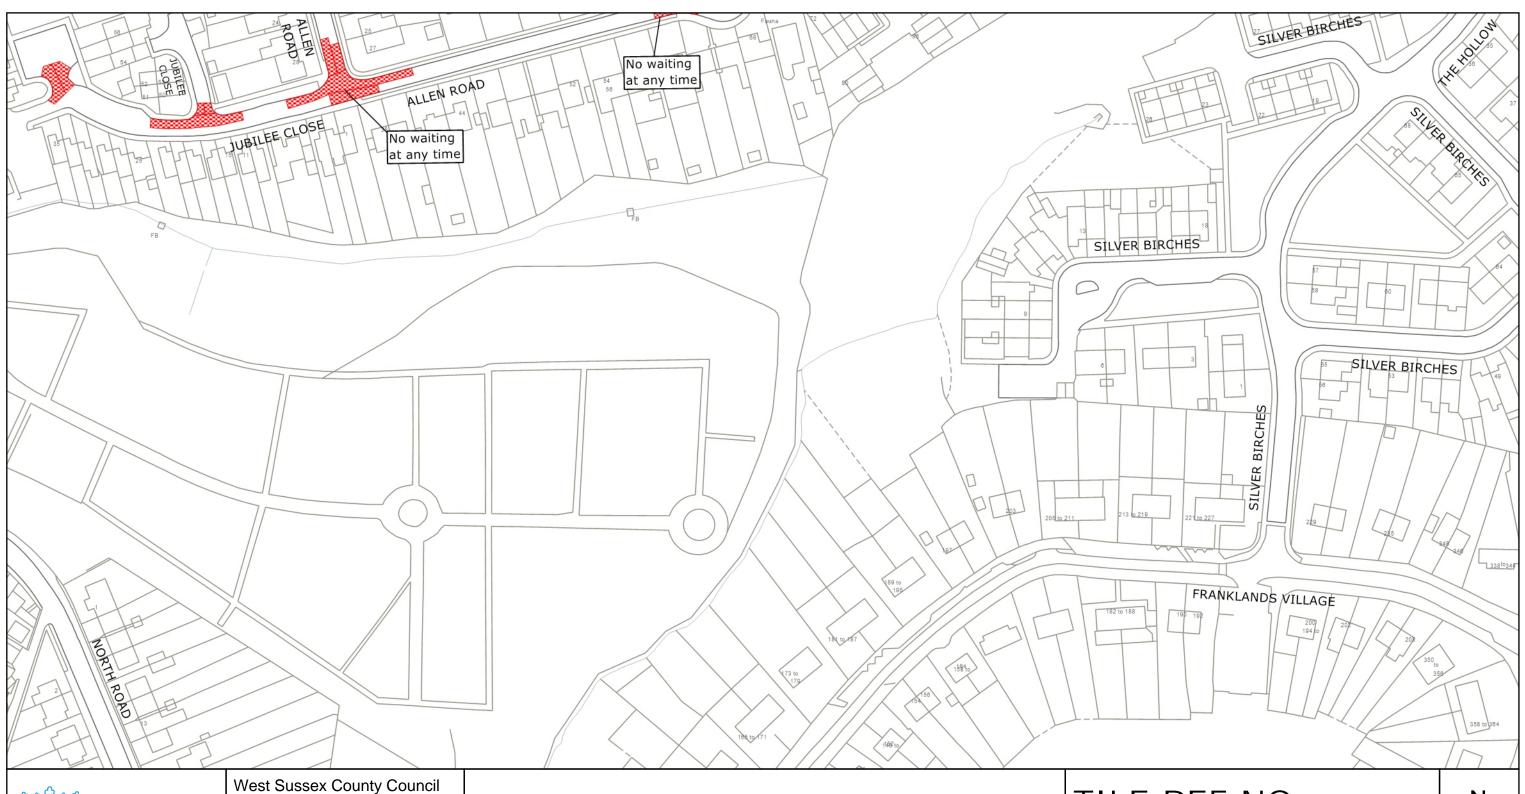

TILE REF NO: TQ3423NWN

SHEET ISSUE NO 1 SHEET ACTIVE FROM - 16.01.2023

at A3 size

West Sussex County Council Highways & Transport The Grange Tower Street Chichester West Sussex PO19 1RH

MID SUSSEX DISTRICT: HAYWARDS HEATH WAITING RESTRICTIONS

TILE REF NO: TQ3424SWN

SHEET ISSUE NO 2 SHEET ACTIVE FROM - 16.01.2023

at A3 size

West Sussex County Council Highways & Transport The Grange Tower Street Chichester West Sussex

PO19 1RH

MID SUSSEX DISTRICT: HAYWARDS HEATH WAITING RESTRICTIONS