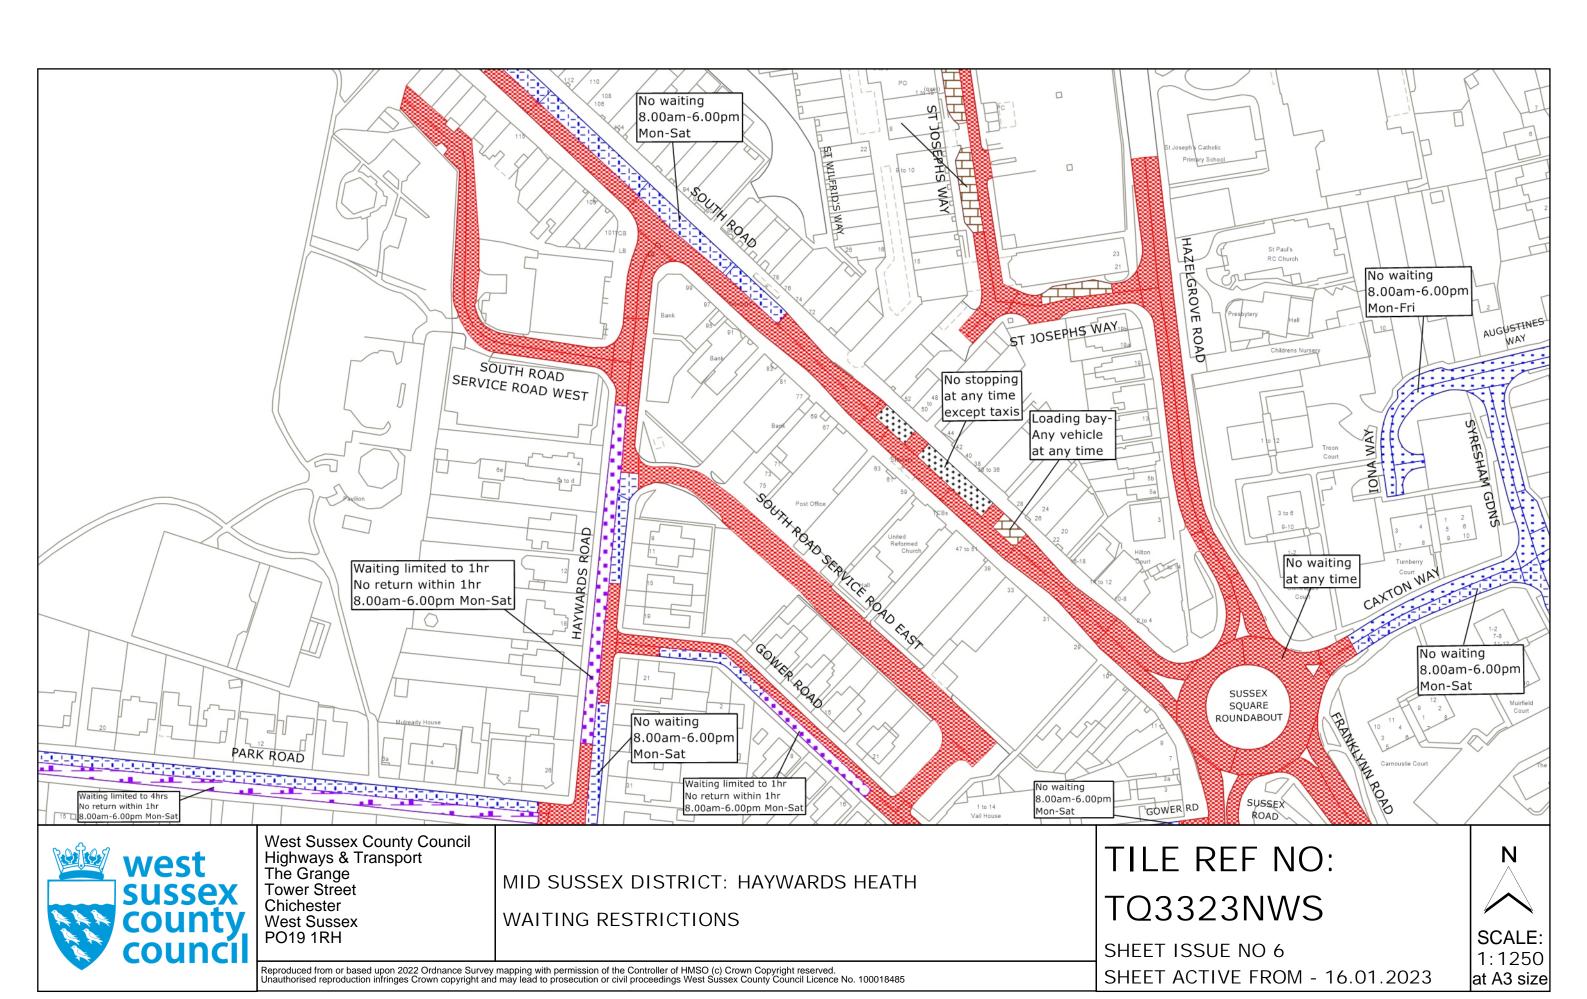

### SECOND SCHEDULE Replacement Plans

TQ3323NEN (Issue Number 6)

TQ3323NES (Issue Number 5)

TQ3323NWN (Issue Number 7)

TQ3323NWS (Issue Number 6)

TQ3324SEN (Issue Number 7)

TQ3324SES (Issue Number 7)

TQ3424SWN (Issue Number 2)

MID SUSSEX DISTRICT: HAYWARDS HEATH WAITING RESTRICTIONS

Reproduced from or based upon 2022 Ordnance Survey mapping with permission of the Controller of HMSO (c) Crown Copyright reserved.

Unauthorised reproduction infringes Crown copyright and may lead to prosecution or civil proceedings West Sussex County Council Licence No. 100018485