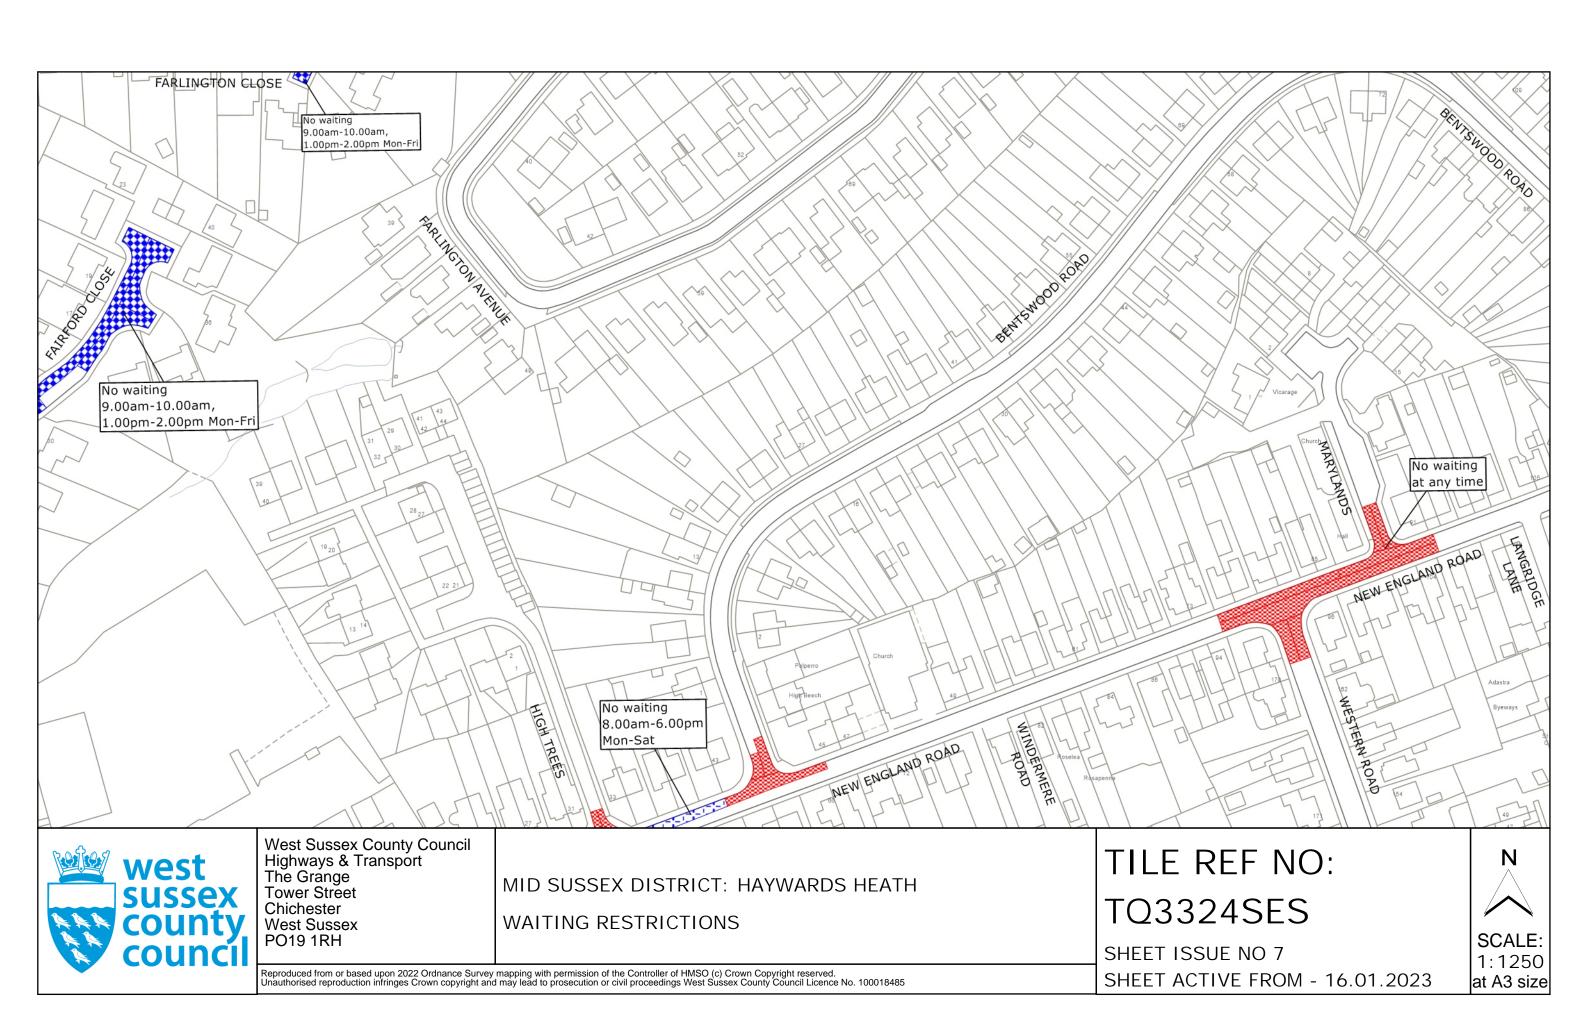

### SECOND SCHEDULE Replacement Plans

TQ3323NEN (Issue Number 6)

TQ3323NES (Issue Number 5)

TQ3323NWN (Issue Number 7)

TQ3323NWS (Issue Number 6)

TQ3324SEN (Issue Number 7)

TQ3324SES (Issue Number 7)

TQ3424SWN (Issue Number 2)

MID SUSSEX DISTRICT: HAYWARDS HEATH WAITING RESTRICTIONS

Reproduced from or based upon 2022 Ordnance Survey mapping with permission of the Controller of HMSO (c) Crown Copyright reserved.

Unauthorised reproduction infringes Crown copyright and may lead to prosecution or civil proceedings West Sussex County Council Licence No. 100018485