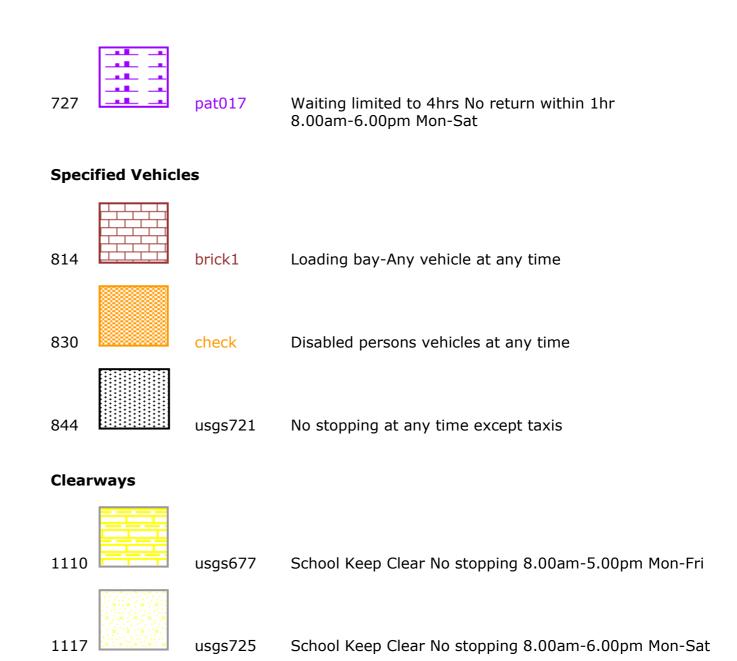

#### **Key for Waiting Restrictions**

All areas over which the provision of the orders apply are defined by the shaded areas as shown on the following plans plus a contiguous area not indicated on the plans of verge and/or footway between the carriageway edge and the highway boundary. The plans in this schedule are based upon grid references of the Ordnance Survey National Grid defined by the OSGB 36 triangulation.

#### **Prohibition of Waiting**

#### **Free Limited Waiting**