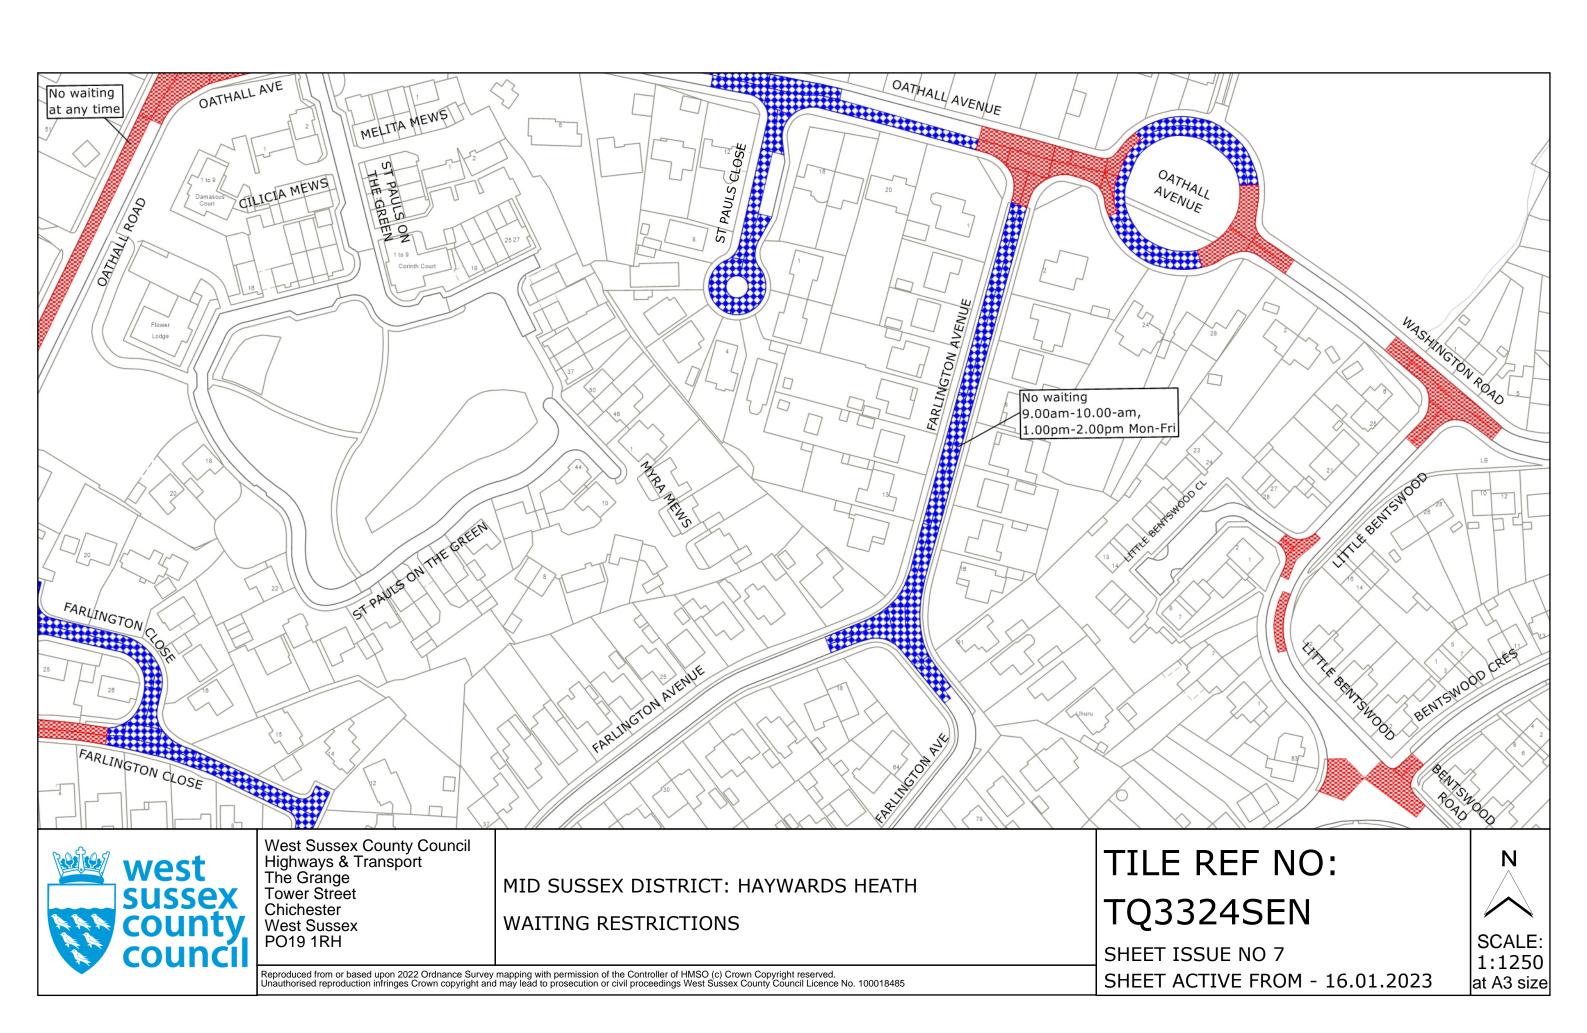

### SECOND SCHEDULE Replacement Plans

TQ3323NEN (Issue Number 6)

TQ3323NES (Issue Number 5)

TQ3323NWN (Issue Number 7)

TQ3323NWS (Issue Number 6)

TQ3324SEN (Issue Number 7)

TQ3324SES (Issue Number 7)

TQ3424SWN (Issue Number 2)

MID SUSSEX DISTRICT: HAYWARDS HEATH WAITING RESTRICTIONS

Reproduced from or based upon 2022 Ordnance Survey mapping with permission of the Controller of HMSO (c) Crown Copyright reserved.

Unauthorised reproduction infringes Crown copyright and may lead to prosecution or civil proceedings West Sussex County Council Licence No. 100018485