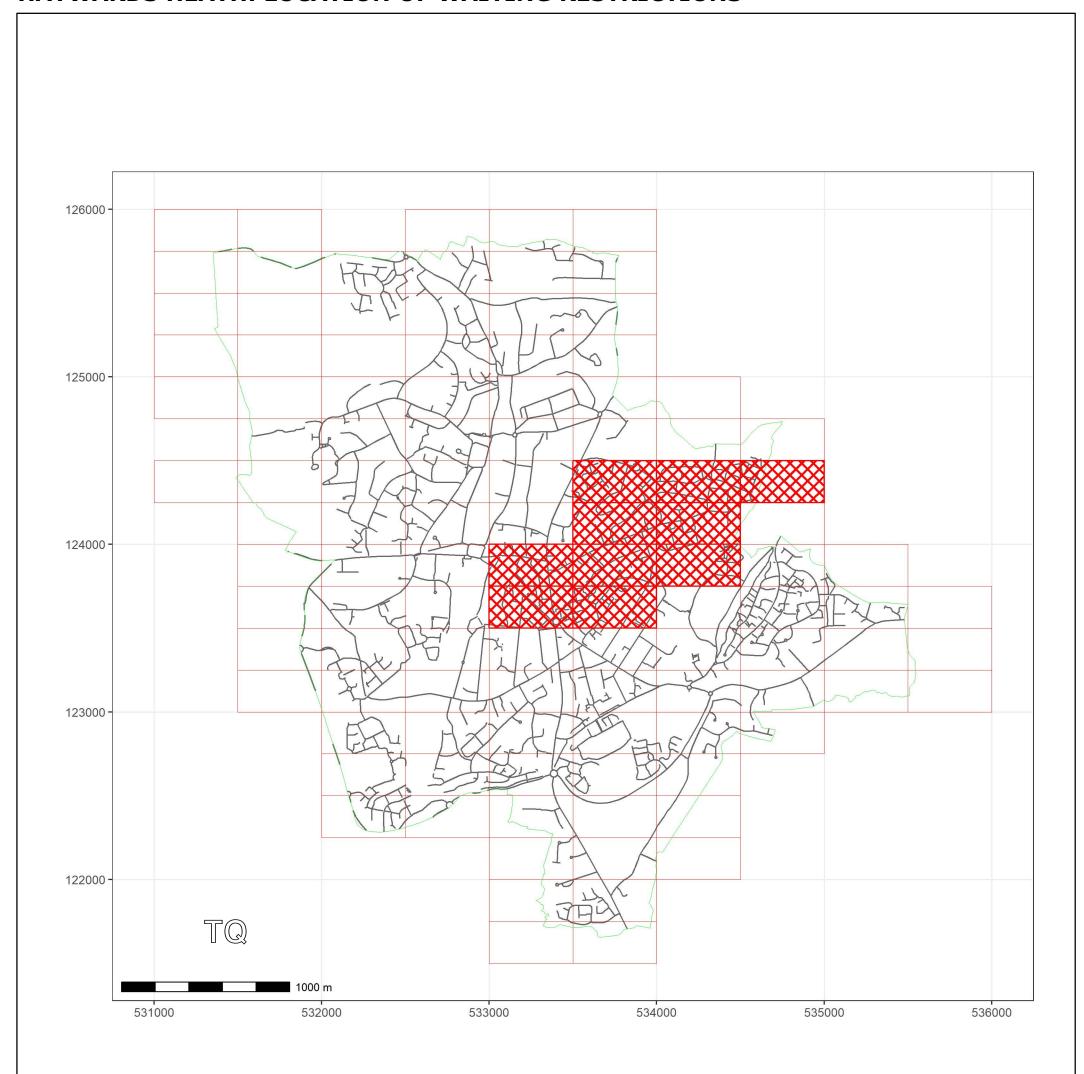

#### **HAYWARDS HEATH: LOCATION OF WAITING RESTRICTIONS**

West Sussex County Council Highways & Transport The Grange Tower Street Chichester West Sussex

PO19 1RH

WEST SUSSEX COUNTY COUNCIL ((MID SUSSEX DISTRICT)(PARKING PLACES & TRAFFIC REGULATION)(CONSOLIDATION NO.2) ORDER 2006) (HAYWARDS HEATH: VARIOUS ROADS AMENDMENT) ORDER 2023

LOCATION OF WAITING RESTRICTIONS

Reproduced from or based upon 2023 Ordnance Survey mapping with permission of the Controller of HMSO (c) Crown Copyright reserved.
Unauthorised reproduction infringes Crown copyright and may lead to prosecution or civil proceedings
West Sussex County Council Licence No. 100023447

SCALE: 1:22000
DATE: 16.01.2023