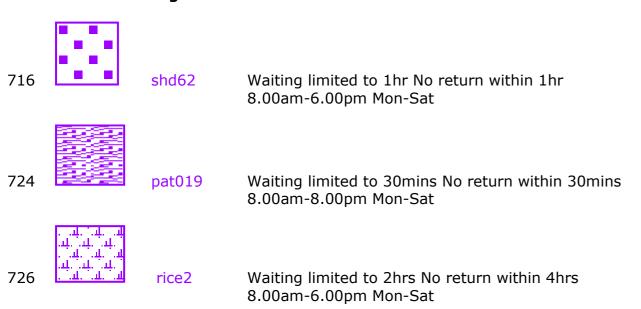

produced from or based upon 2023 Ordnance Survey mapping with permission of the Controller of HMSO (c) Crown Copyright reserved.
Unauthorised reproduction infringes Crown copyright and may lead to prosecution or civil proceedings
West Sussex County Council Licence No. 100023447

SCALE: 1:22000
DATE: 16.01.2023

#### **Key for Waiting Restrictions**

All areas over which the provision of the orders apply are defined by the shaded areas as shown on the following plans plus a contiguous area not indicated on the plans of verge and/or footway between the carriageway edge and the highway boundary. The plans in this schedule are based upon grid references of the Ordnance Survey National Grid defined by the OSGB 36 triangulation.

#### **Prohibition of Waiting**



#### **Free Limited Waiting**





## WEST SUSSEX COUNTY COUNCIL ((MID SUSSEX DISTRICT) (PARKING PLACES & TRAFFIC REGULATION) (CONSOLIDATION NO.2) ORDER 2006)

#### (HAYWARDS HEATH: VARIOUS ROADS AMENDMENT) ORDER 2023

West Sussex County Council in exercise of their powers under Sections 1 (a) 2 (1) and (2), 4 (2), 45. 46. 49 and 53 and Part IV of Schedule 9 of the Road Traffic Regulation Act 1984 ("the Act") as amended and of all other enabling powers and after consultation with the Chief Officer of Police in accordance with Part III of Schedule 9 to the Act hereby make the following Order:-

- 1. The Order shall come into operation on the Sixteenth day of January 2023 and may be cited as "West Sussex County Council) ((Mid Sussex District) (Parking Places & Traffic Regulation) (Consolidation No.2) Order 2006) (Haywards