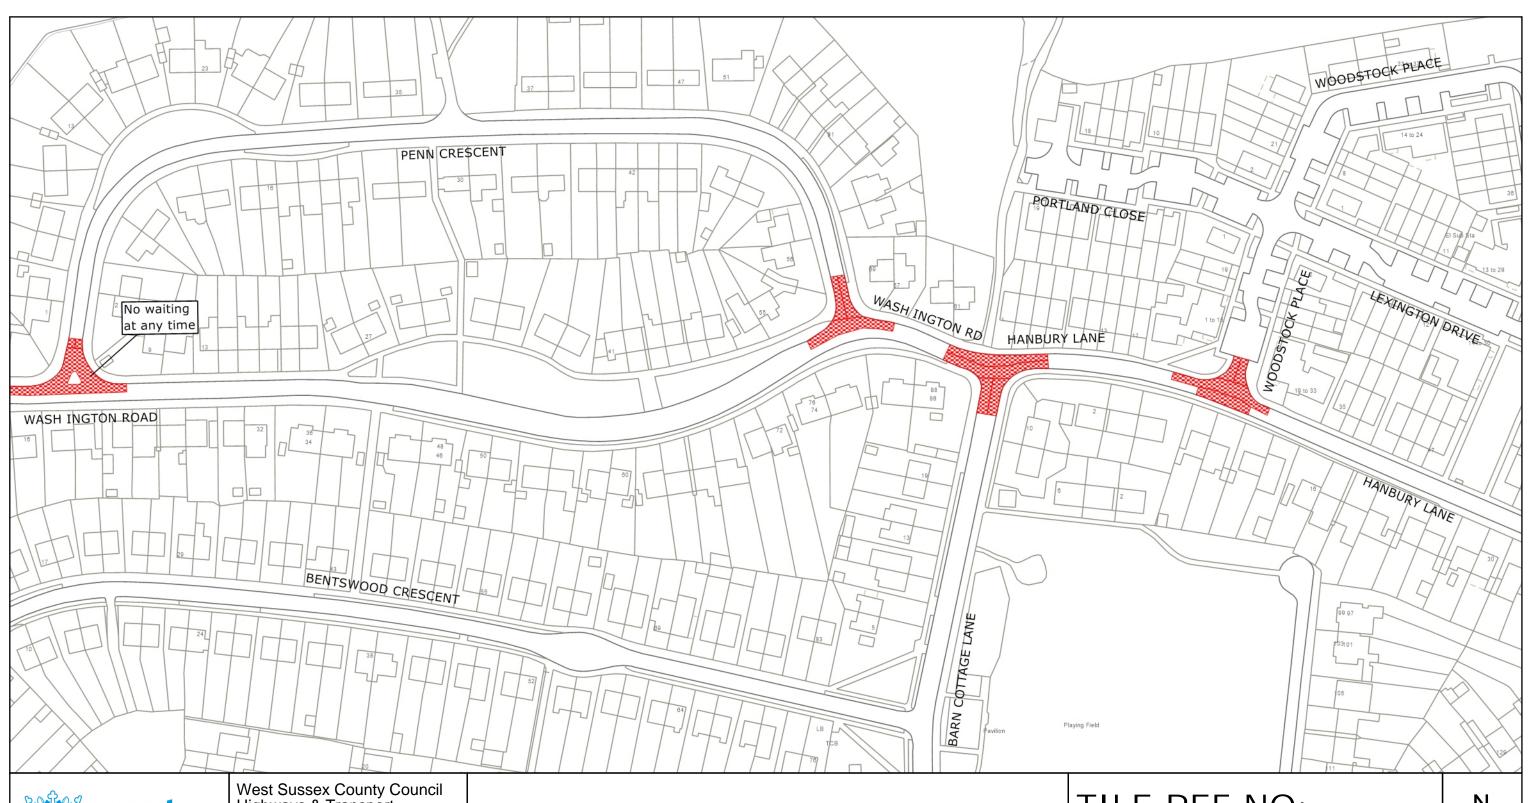

## FIRST SCHEDULE Plans to be Replaced

TQ3323NEN (Issue Number 5)

TQ3323NES (Issue Number 4)

TQ3323NWN (Issue Number 6)

TQ3323NWS (Issue Number 5)

TQ3324SEN (Issue Number 6)

TQ3324SES (Issue Number 6)

TQ3424SWN (Issue Number 1)

### SECOND SCHEDULE Replacement Plans

TQ3323NEN (Issue Number 6)

TQ3323NES (Issue Number 5)

TQ3323NWN (Issue Number 7)

TQ3323NWS (Issue Number 6)

TQ3324SEN (Issue Number 7)

TQ3324SES (Issue Number 7)

TQ3424SWN (Issue Number 2)

TILE REF NO: TQ3424SWN

SHEET ISSUE NO 2 SHEET ACTIVE FROM - 16.01.2023

at A3 size

West Sussex County Council Highways & Transport The Grange Tower Street Chichester West Sussex

PO19 1RH

MID SUSSEX DISTRICT: HAYWARDS HEATH WAITING RESTRICTIONS