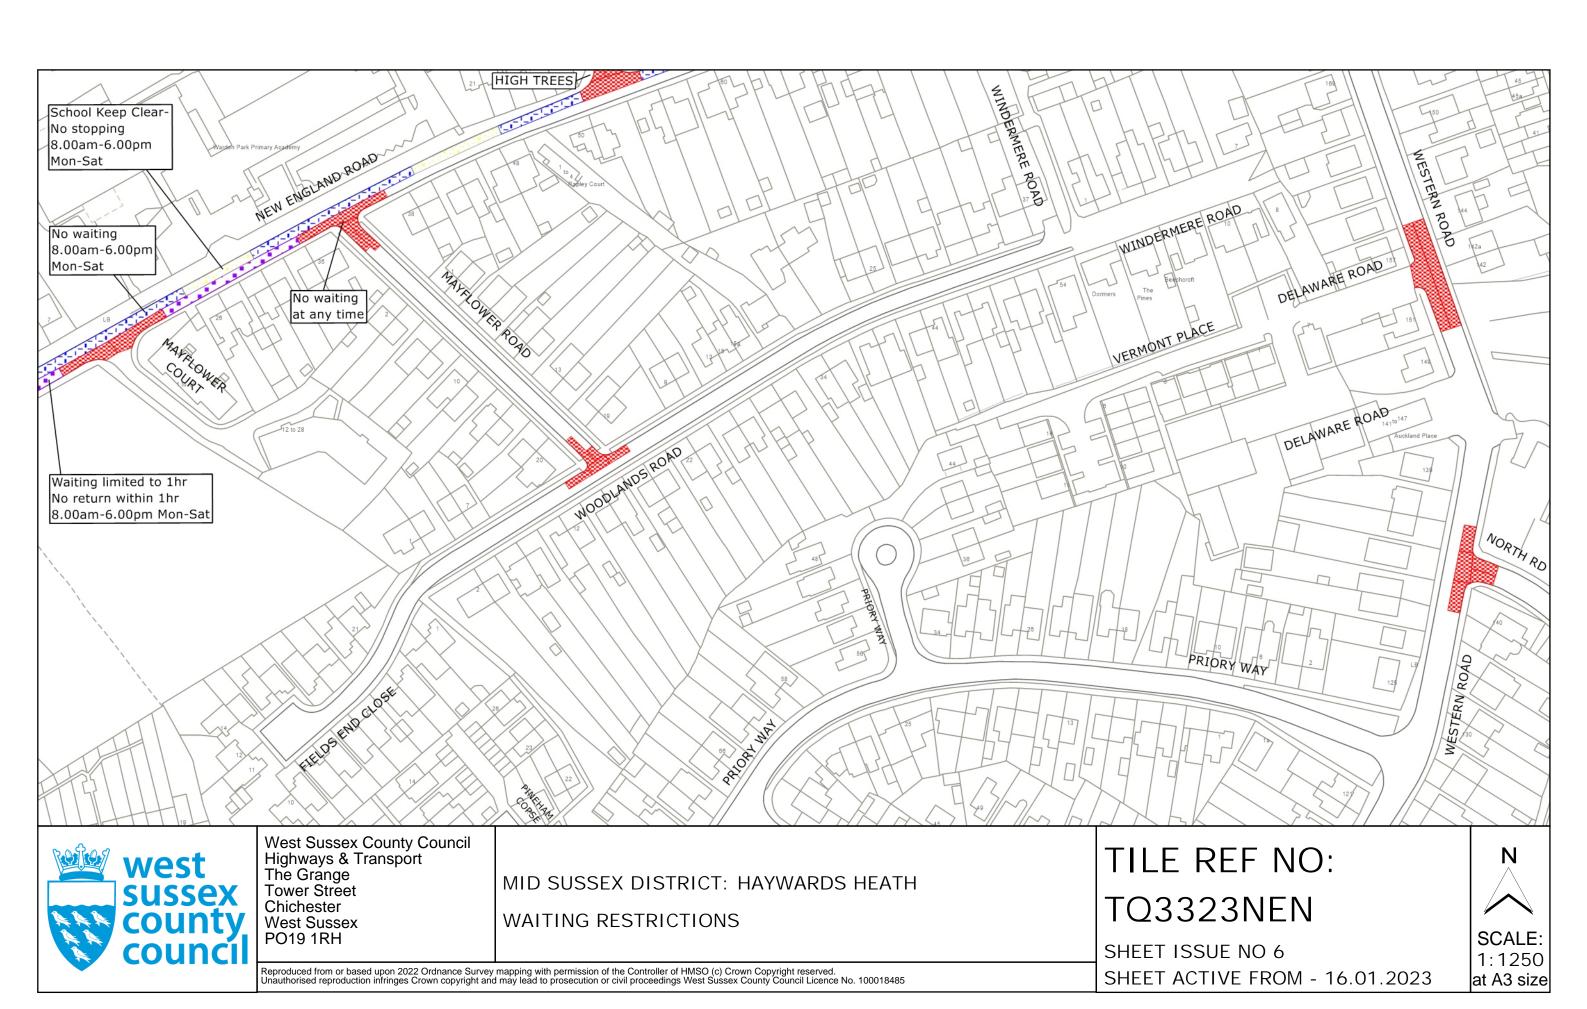

## FIRST SCHEDULE Plans to be Replaced

TQ3323NEN (Issue Number 5)

TQ3323NES (Issue Number 4)

TQ3323NWN (Issue Number 6)

TQ3323NWS (Issue Number 5)

TQ3324SEN (Issue Number 6)

TQ3324SES (Issue Number 6)

TQ3424SWN (Issue Number 1)

### SECOND SCHEDULE Replacement Plans

TQ3323NEN (Issue Number 6)

TQ3323NES (Issue Number 5)

TQ3323NWN (Issue Number 7)

TQ3323NWS (Issue Number 6)

TQ3324SEN (Issue Number 7)

TQ3324SES (Issue Number 7)

TQ3424SWN (Issue Number 2)

MID SUSSEX DISTRICT: HAYWARDS HEATH WAITING RESTRICTIONS

Reproduced from or based upon 2022 Ordnance Survey mapping with permission of the Controller of HMSO (c) Crown Copyright reserved.

Unauthorised reproduction infringes Crown copyright and may lead to prosecution or civil proceedings West Sussex County Council Licence No. 100018485