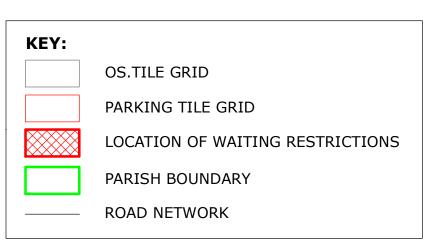

#### **Key for Waiting Restrictions**

All areas over which the provision of the orders apply are defined by the shaded areas as shown on the following plans plus a contiguous area not indicated on the plans of verge and/or footway between the carriageway edge and the highway boundary. The plans in this schedule are based upon grid references of the Ordnance Survey National Grid defined by the OSGB 36 triangulation.