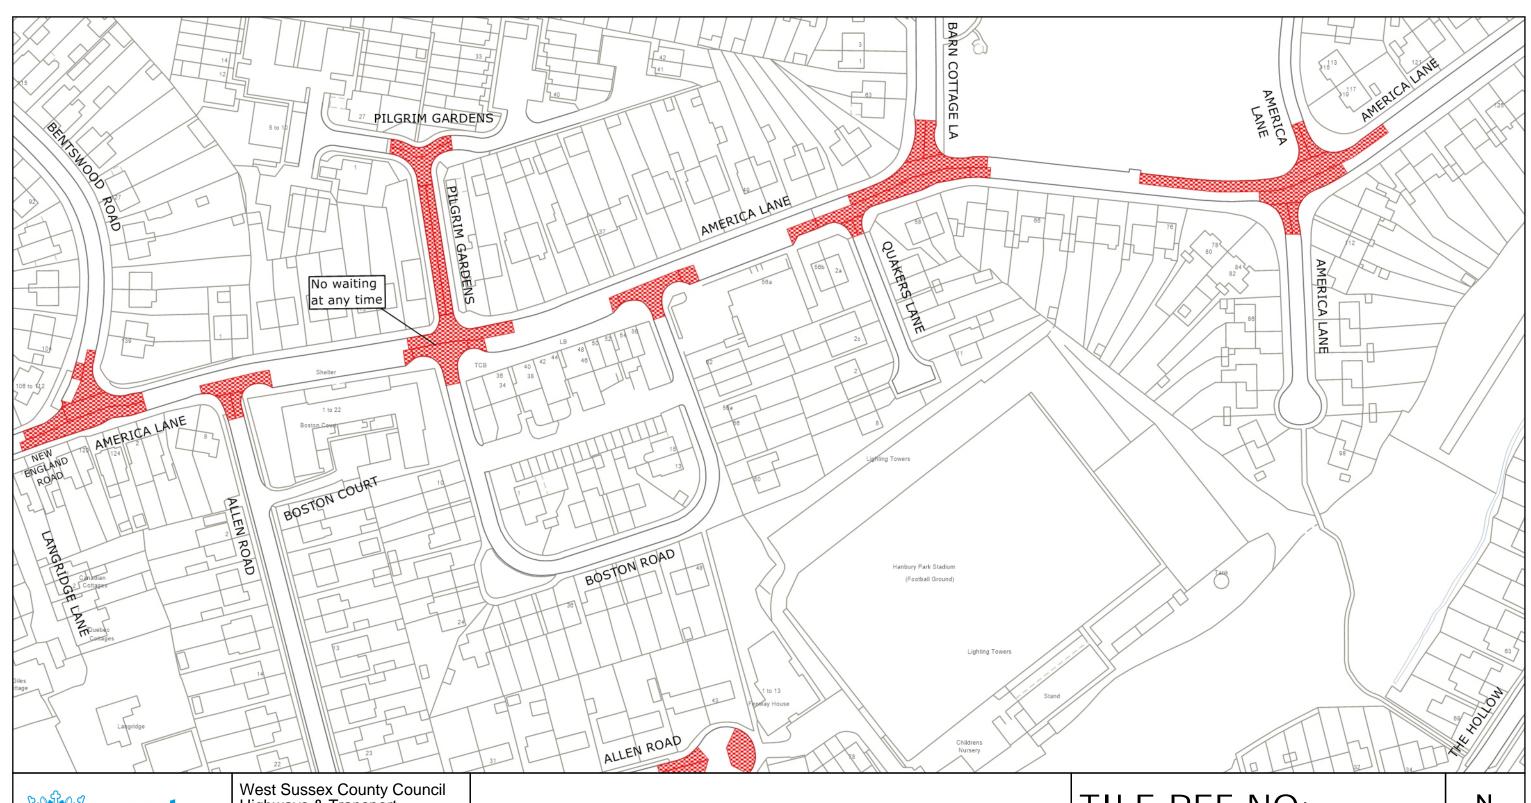

MID SUSSEX DISTRICT: HAYWARDS HEATH WAITING RESTRICTIONS

Reproduced from or based upon 2022 Ordnance Survey mapping with permission of the Controller of HMSO (c) Crown Copyright reserved.

Unauthorised reproduction infringes Crown copyright and may lead to prosecution or civil proceedings West Sussex County Council Licence No. 100018485

TILE REF NO: TQ3423NWN

SHEET ISSUE NO 1 SHEET ACTIVE FROM - 16.01.2023

at A3 size

West Sussex County Council Highways & Transport The Grange Tower Street Chichester West Sussex PO19 1RH

MID SUSSEX DISTRICT: HAYWARDS HEATH WAITING RESTRICTIONS