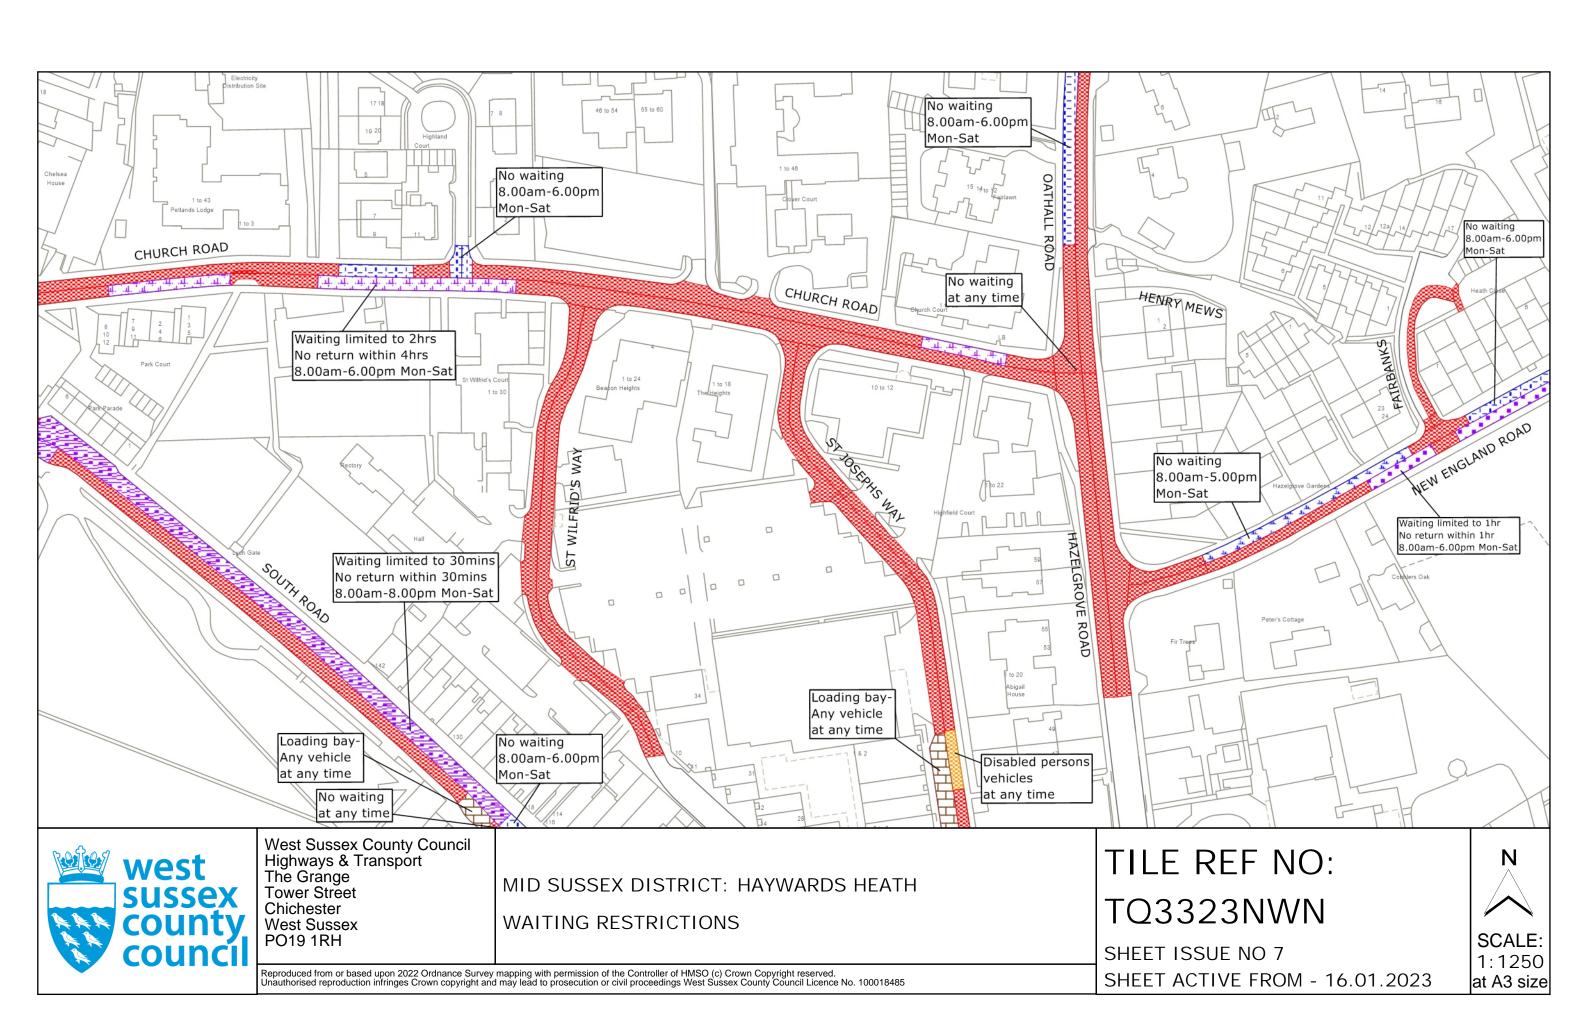

## FIRST SCHEDULE Plans to be Replaced

TQ3323NEN (Issue Number 5)

TQ3323NES (Issue Number 4)

TQ3323NWN (Issue Number 6)

TQ3323NWS (Issue Number 5)

TQ3324SEN (Issue Number 6)

TQ3324SES (Issue Number 6)

TQ3424SWN (Issue Number 1)

### SECOND SCHEDULE Replacement Plans

TQ3323NEN (Issue Number 6)

TQ3323NES (Issue Number 5)

TQ3323NWN (Issue Number 7)

TQ3323NWS (Issue Number 6)

TQ3324SEN (Issue Number 7)

TQ3324SES (Issue Number 7)

TQ3424SWN (Issue Number 2)

MID SUSSEX DISTRICT: HAYWARDS HEATH WAITING RESTRICTIONS

Reproduced from or based upon 2022 Ordnance Survey mapping with permission of the Controller of HMSO (c) Crown Copyright reserved.

Unauthorised reproduction infringes Crown copyright and may lead to prosecution or civil proceedings West Sussex County Council Licence No. 100018485