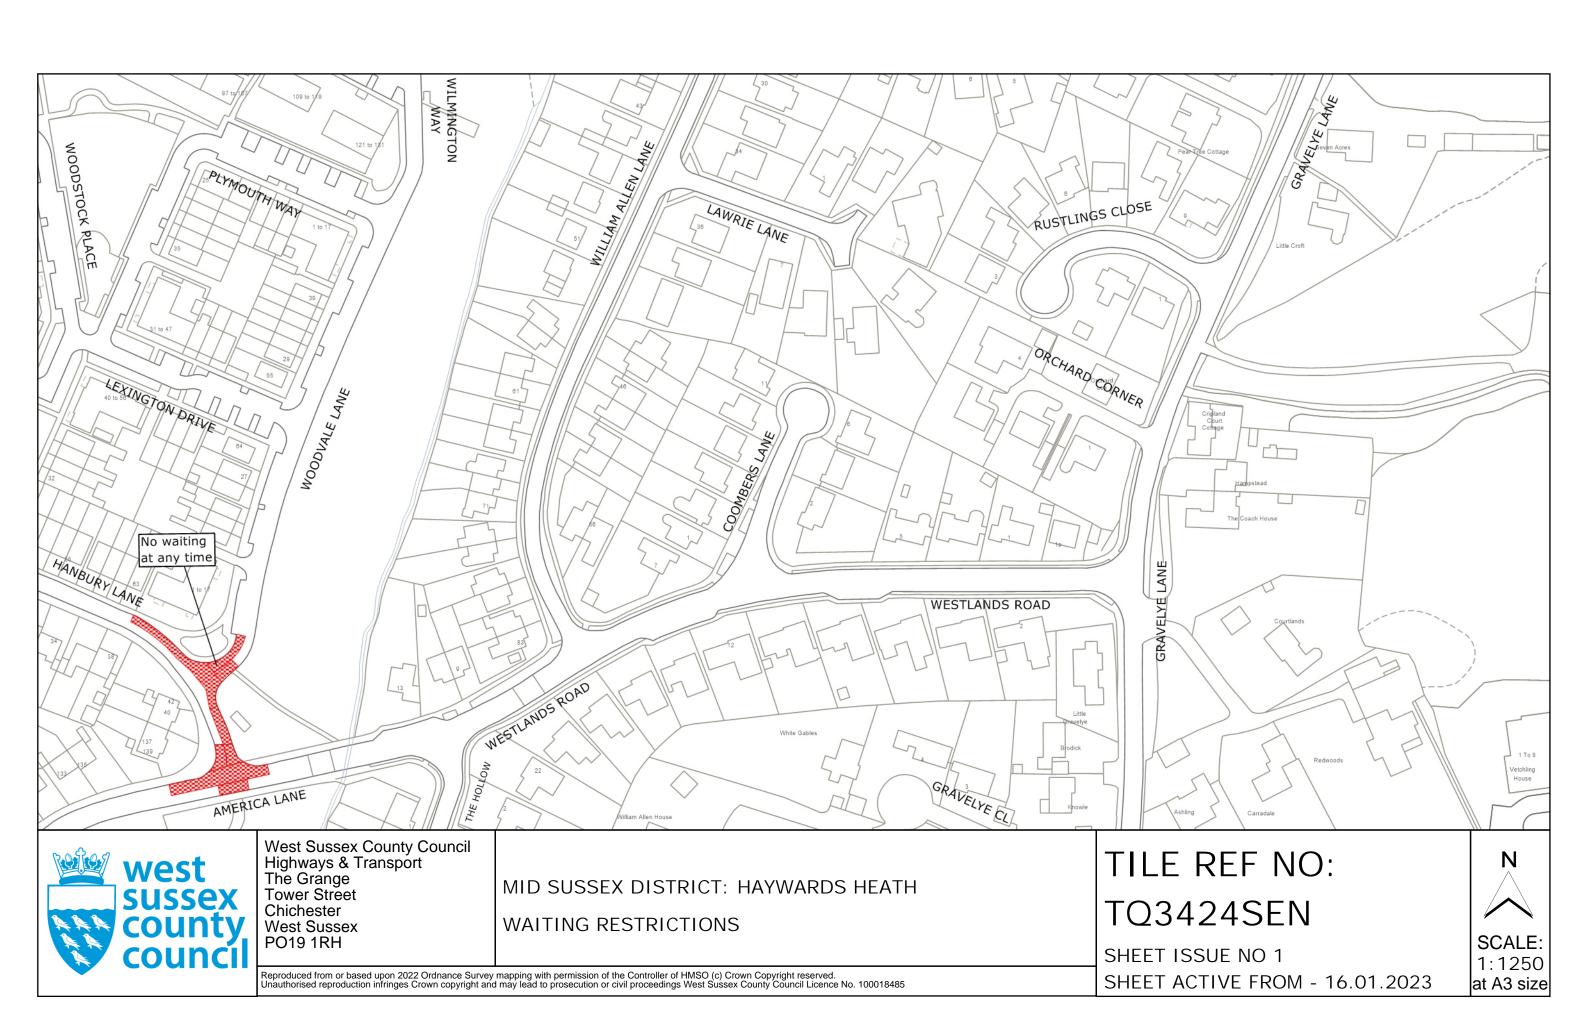

## THIRD SCHEDULE Plans to be added

TQ3423NWN (Issue Number 1) TQ3424SEN (Issue Number 1)

MID SUSSEX DISTRICT: HAYWARDS HEATH WAITING RESTRICTIONS

Reproduced from or based upon 2022 Ordnance Survey mapping with permission of the Controller of HMSO (c) Crown Copyright reserved.

Unauthorised reproduction infringes Crown copyright and may lead to prosecution or civil proceedings West Sussex County Council Licence No. 100018485

TILE REF NO: TQ3423NWN

SHEET ISSUE NO 1 SHEET ACTIVE FROM - 16.01.2023

at A3 size

West Sussex County Council Highways & Transport The Grange Tower Street Chichester West Sussex PO19 1RH

MID SUSSEX DISTRICT: HAYWARDS HEATH WAITING RESTRICTIONS